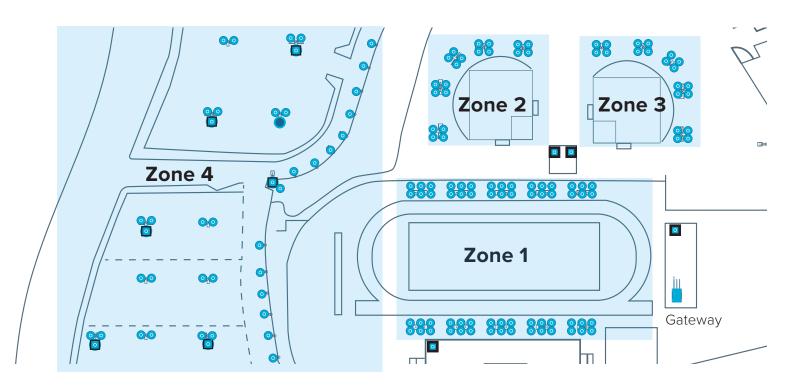

#### SYSTEM FEATURES

- Secure local and remote access options using any browser-based device.
- Dynamic Behaviors\* feature sends rapid dimming/on/off commands to groups of lights to create exciting light shows and entertainment for different times during the events (scoring, player or team entraces, halftime introductions, and other special events).
- Lights can be organized and managed in easy-to-understand zones, supporting multiple sports fields or specific areas (End zone, Court 3, Softball Field 2, etc.).
- Manage lighting zones in three ways: calendar, simple local controls (i.e. switches), or sensor-driven (reacting to light and/or motion) around the entire sports facility.
- Create and quickly apply Scenes for the national anthem, half-time shows, or other special events that need specific lighting configurations.

### **EXAMPLE SYSTEM**

## REQUIRED COMPONENTS

| Product Number                                       | Description                                                                                                                         |
|------------------------------------------------------|-------------------------------------------------------------------------------------------------------------------------------------|
| Each Fixture will need one of the following options: |                                                                                                                                     |
| TLx Series Controller                                | Synapse Twist-lock (TL) Series Lighting Control with Built in Photocell                                                             |
| DIM10-Series Controller                              | Synapse External Smart Lighting Controller                                                                                          |
| Synapse-enabled Fixture*                             | Lighting Fixture that includes an embedded Synapse controller                                                                       |
| For Each Site                                        |                                                                                                                                     |
| Site Controller/Gateway                              | SimplySnap SS450 or Central Base Station                                                                                            |
| Commissioning Service                                | On-site or remote commissioning services performed by Synapse Certified                                                             |
|                                                      | Commissioning Agent                                                                                                                 |
| Hardware and Software Options                        |                                                                                                                                     |
| Hardware Accessories                                 | Synapse Wall switches and Supported Photocell and Motion sensors                                                                    |
| Dynamic Behaviors                                    | Optional software Ilcense to enable special light show capabilities                                                                 |
| Cloud Software Applications                          | SimplySnap cloud application provides a single user interface across multiple gateways and detailed energy monitoring and reporting |