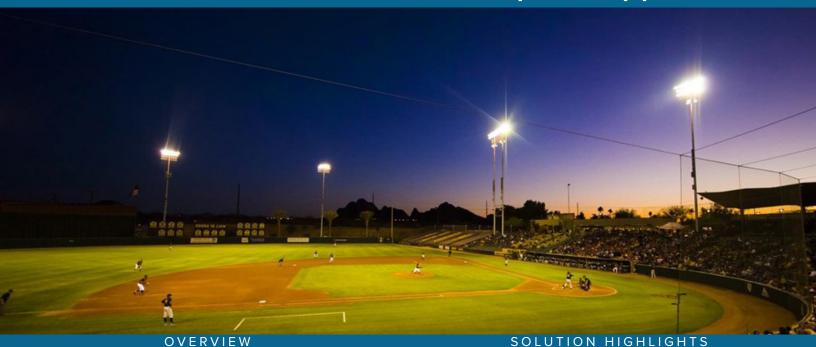

# SimplySnap for Sports Applications

Sports facilities require different amounts of light depending on the sport, the location, and the size. Many sports facilities are used year-round and also require options to adjust light levels for different sports, different seasons, or even different events in multi-use facilities.

These Indoor and Outdoor locations have large parking areas nearby and walking paths or streetlights that also need to be managed. Wireless lighting control systems can be used for different sports, but they are also flexible and powerful because they combine several different lighting fixture types into a single control system.

The SimplySnap wireless control solution is built with the scale, features, and range required for all types of indoor and outdoor sporting applications. It is flexible enough to meet the demands of very large and complex applications, yet it remains simple to use.