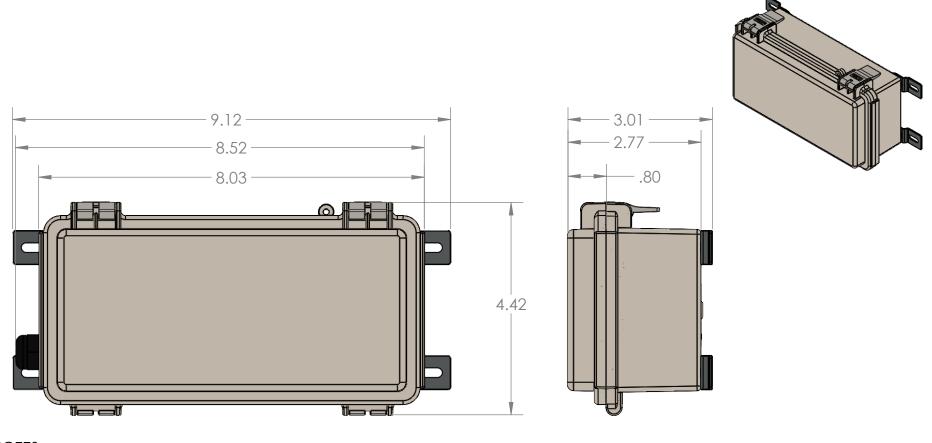

DATASHEET
SENSE 4-20

SIZE DWG. NO. 1000588

SCALE: 1:4 WEIGHT:

IGHT: SHEET 1 OF 1

2

•

Α

REV