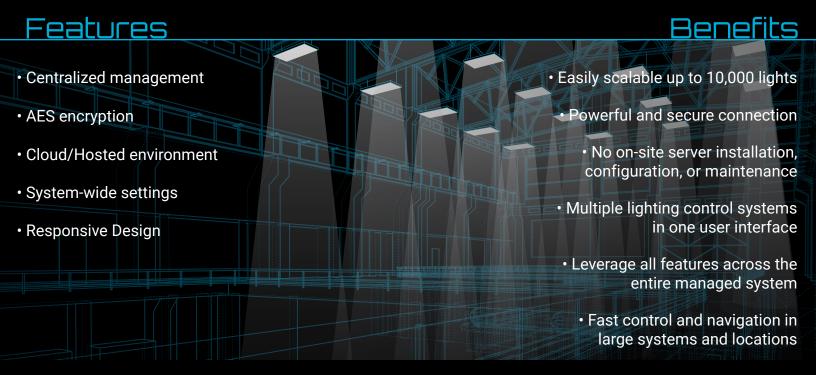

## **Centralized Lighting Control System**

SimplySNAP Illuminate is a scalable lighting control system designed for customers with multiple sites or larger single sites with thousands of lights and controllers. The cloud-based application leverages the proven SimplySNAP platform to bring performance and scale to customers of all sizes. Facility and Operations Managers can easily change configuration settings, create new schedules, adjust sensor behaviors, and control all their lights from a single management portal.

## **Applications**

Large Commercial or Industrial facilities with multiple gateways and 1000s of lights

- Large manufacturing plants
- Regional distribution centers

Synapse Lighting customers that want combine multiple systems, add remote access, or expand their capabilities with other SimplySNAP cloud applications like SimplySNAP Power.

- Smaller facility that have multiple gateways that they want consolidate in to a single lighting system. (Factory, parking lot/garage, warehouse, etc.)
- Campus environment with multiple lighting systems and gateways that they want "connected" together (Indoor and outdoor sports fields, parking lots/garages, large common areas)
- Multiple sites with separate lighting systems in a region that they want "connected" together (Distribution centers, parking lots/garages, and multiple manufacturing sites)