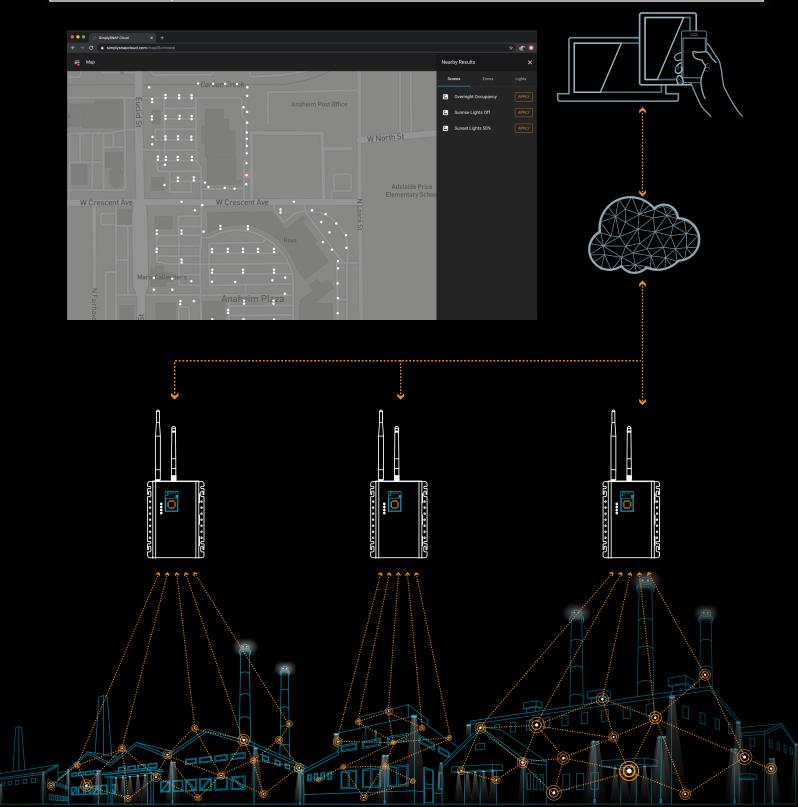

## **Centralized Lighting Control System**

SimplySNAP Illuminate is a scalable lighting control system designed for customers with multiple sites or larger single sites with thousands of lights and controllers. The cloud-based application leverages the proven SimplySNAP platform to bring performance and scale to customers of all sizes. Facility and Operations Managers can easily change configuration settings, create new schedules, adjust sensor behaviors, and control all their lights from a single management portal.

## **Applications**

Large Commercial or Industrial facilities with multiple gateways and 1000s of lights

- Large manufacturing plants
- Regional distribution centers

Synapse Lighting customers that want combine multiple systems, add remote access, or expand their capabilities with other SimplySNAP cloud applications like SimplySNAP Power.

- Smaller facility that have multiple gateways that they want consolidate in to a single lighting system. (Factory, parking lot/garage, warehouse, etc.)
- Campus environment with multiple lighting systems and gateways that they want "connected" together (Indoor and outdoor sports fields, parking lots/garages, large common areas)
- Multiple sites with separate lighting systems in a region that they want "connected" together (Distribution centers, parking lots/garages, and multiple manufacturing sites)