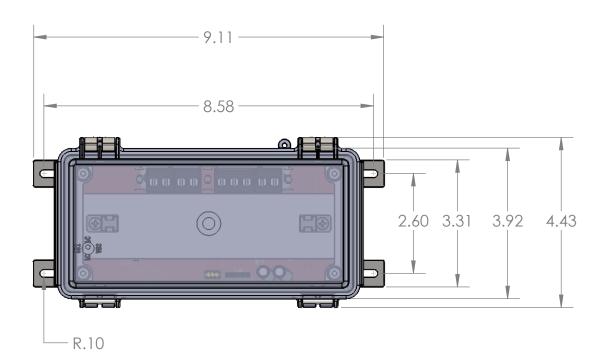

2

|      | REVISIONS |             |           |          |  |  |  |  |  |  |
|------|-----------|-------------|-----------|----------|--|--|--|--|--|--|
| ZONE | REV.      | DESCRIPTION | DATE      | APPROVED |  |  |  |  |  |  |
|      | Α         | CREATE      | 12/8/2020 | PF       |  |  |  |  |  |  |





NOTES:

В

1. FOR REFERENCE ONLY. THE USER OF THIS DOCUMENT ASSUMES ALL RESPONSIBILITY FOR

VERIFYING THE INFORMATION PROVIDED HEREIN.

| PROPRIETARY AND CONFIDENTIAL   |
|--------------------------------|
| THE INFORMATION CONTAINED IN   |
| THIS DRAWING IS THE SOLE       |
| PROPERTY OF < COMPANY NAME >.  |
| ANY REPRODUCTION IN PART OR AS |
| A WHOLE WITHOUT THE WRITTEN    |
| PERMISSION OF < COMPANY NAME>  |
| IC DECLIBITED                  |

Pymages

|           |         | DIMENSIONS ARE IN INCHES TOLERANCES: FRACTIONAL± ANGULAR: MACH± BEND± TWO PLACE DECIMAL± THREE PLACE DECIMAL± |
|-----------|---------|---------------------------------------------------------------------------------------------------------------|
|           |         | MATERIAL