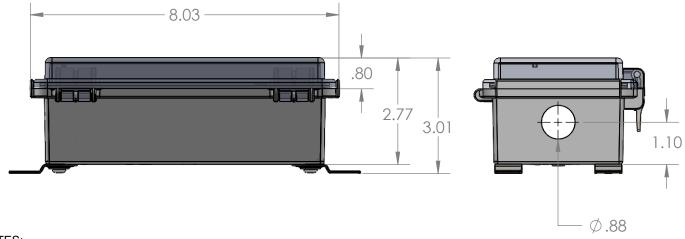

2

|      | REVISIONS |             |           |          |  |  |  |  |  |  |
|------|-----------|-------------|-----------|----------|--|--|--|--|--|--|
| ZONE | REV.      | DESCRIPTION | DATE      | APPROVED |  |  |  |  |  |  |
|      | Α         | CREATE      | 12/8/2020 | PF       |  |  |  |  |  |  |





NOTES:

В

1. FOR REFERENCE ONLY. THE USER OF THIS DOCUMENT ASSUMES ALL RESPONSIBILITY FOR

VERIFYING THE INFORMATION PROVIDED HEREIN.

| PROPRIETARY AND CONFIDENTIAL   |
|--------------------------------|
| THE INFORMATION CONTAINED IN   |
| THIS DRAWING IS THE SOLE       |
| PROPERTY OF < COMPANY NAME >.  |
| ANY REPRODUCTION IN PART OR AS |
| A WHOLE WITHOUT THE WRITTEN    |
| PERMISSION OF < COMPANY NAME>  |
| IC DECLIBITED                  |

Pymages

|           |         | DIMENSIONS ARE IN INCHES TOLERANCES: FRACTIONAL± ANGULAR: MACH± BEND± TWO PLACE DECIMAL± THREE PLACE DECIMAL± |
|-----------|---------|---------------------------------------------------------------------------------------------------------------|
|           |         | MATERIAL