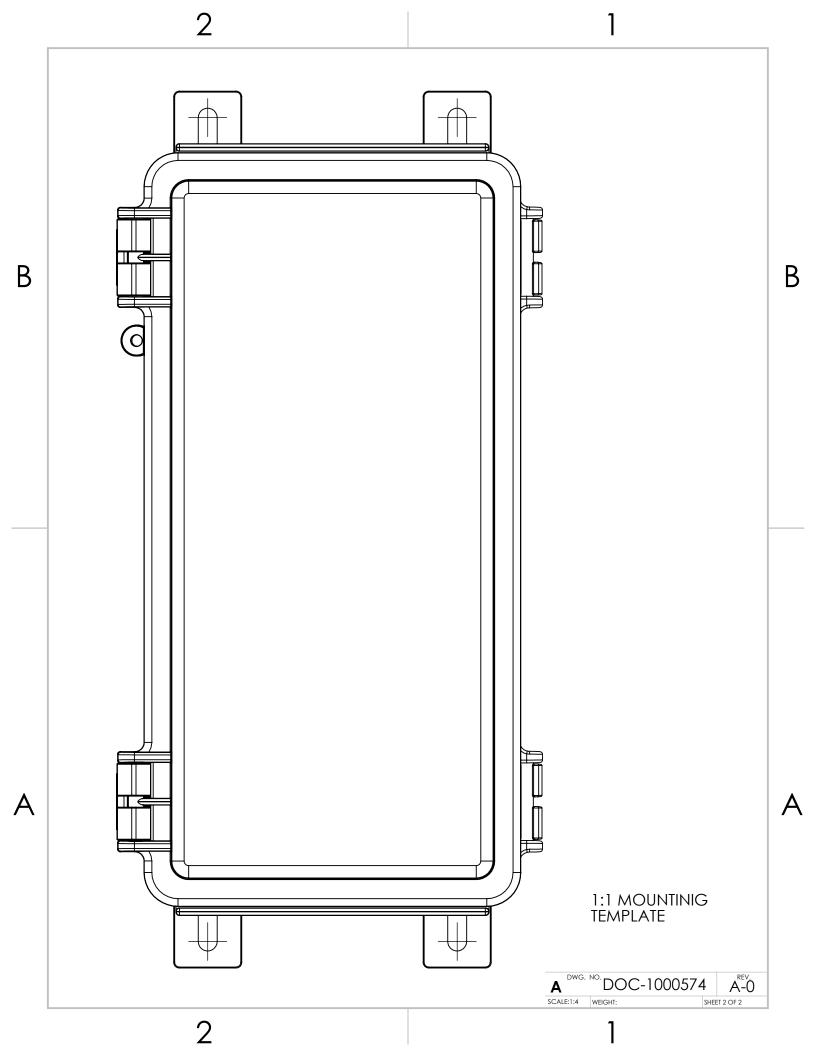

APPLICATION

DO NOT SCALE DRAWING

| DRAWN     | NAME | DATE | SYNAPSE WIRELESS INC. 6723 ODYSSEY DR HUNTSVILLE, AL 35806 |         |        |         |      |
|-----------|------|------|------------------------------------------------------------|---------|--------|---------|------|
| DRAWIN    |      |      | 6/23 OD 133E1 DK HUNISVILLE, AL 33006                      |         |        |         |      |
| CHECKED   |      |      |                                                            |         |        |         |      |
| ENG APPR. |      |      | MECH DATASHEET,                                            |         |        |         |      |
| MFG APPR. |      |      |                                                            |         |        |         |      |
| Q.A.      |      |      | CONTROL-485                                                |         |        |         |      |
| COMMENTS  | :    |      |                                                            |         |        |         |      |
|           |      |      |                                                            |         |        |         |      |
|           |      |      | SIZE DWG                                                   | DOC-1   | 000574 | 1       | A-Ö  |
|           |      |      | SCALE:1:4                                                  | WEIGHT: |        | SHEET 1 | OF 2 |
|           |      |      |                                                            |         |        |         |      |