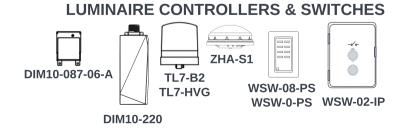

### **ADDITIONAL LIGHTING**

| ١ | Name: LIGHTING CONTROL SYSTEM | Date: 10/09/2023 | Drawn: DAVIDSON | Notes: | Synapse Wireless |
|---|-------------------------------|------------------|-----------------|--------|------------------|
|   | Project: SimplySNAP Hardware  | Scale: NA        | Rev: E          |        | Gynapse Wireless |