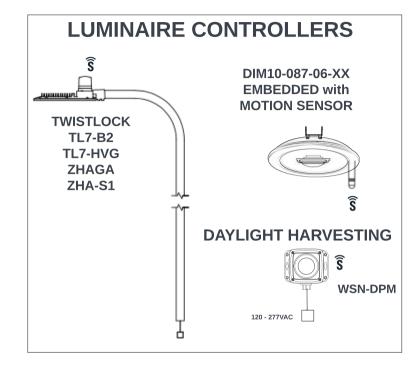

### **ADDITIONAL LIGHTING**

| ١ | Name: LIGHTING CONTROL SYSTEM | Date: 10/09/2023 | Drawn: DAVIDSON | Notes: | Synapse Wireless |
|---|-------------------------------|------------------|-----------------|--------|------------------|
|   | Project: SimplySNAP Hardware  | Scale: NA        | Rev: E          |        | Gynapse Wireless |