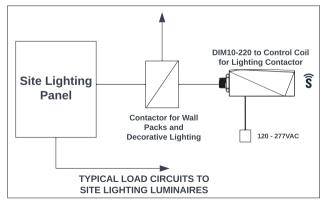

### **ADDITIONAL LIGHTING**

| ١ | Name: LIGHTING CONTROL SYSTEM | Date: 10/09/2023 | Drawn: DAVIDSON | Notes: | Synapse Wireless |
|---|-------------------------------|------------------|-----------------|--------|------------------|
|   | Project: SimplySNAP Hardware  | Scale: NA        | Rev: E          |        | Gynapse Wireless |