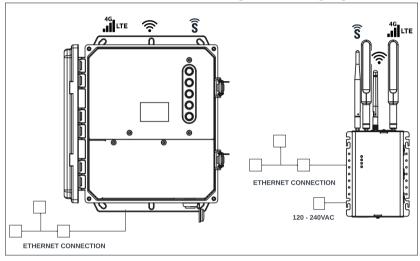

## **Site Controllers (Gateways)**

#### **NOTES:**

- 1. Light Fixtures are controlled wirelessly from CBSSW-450-002 over the SNAP wireless network
- 2. The CBSSW-450-002 can be connected to the Internet via Ethernet port OR Verizon 4G network. This is required for remote access and Cloud Features. Energy Insights, Power Graphing.
- 3. The CBSSW-450-002 emits a WiF signal for local access only. It is possible to connect the CBSSW-450-002 to Internet or local network via WiFi.
- 4. The Synapse lighting controllers are embedded inside the light fixtures or the LED driver box by the light fixture manufacturer. No additional site wiring is required for the lighting controllers.