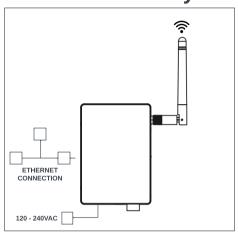

## **BMS Gateway**

#### **NOTES:**

- 1. Light Fixtures are controlled wirelessly from CBSSW-450-002 over the SNAP wireless network
- 2. The CBSSW-450-002 can be connected to the Internet via Ethernet port OR Verizon 4G network. This is required for remote access and Cloud Features. Energy Insights, Power Graphing.
- 3. The CBSSW-450-002 emits a WiF signal for local access only. It is possible to connect the CBSSW-450-002 to Internet or local network via WiFi.
- 4. The Synapse lighting controllers are embedded inside the light fixtures or the LED driver box by the light fixture manufacturer. No additional site wiring is required for the lighting controllers.