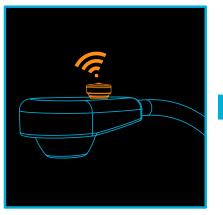

#### Add Controllers

- Works with any light fixture or standard wired sensor
- Controls the dimming function of lights
- The SNAP mesh network
  eliminates single points of
  communication failure
- Up to 1 mile separation between controllers