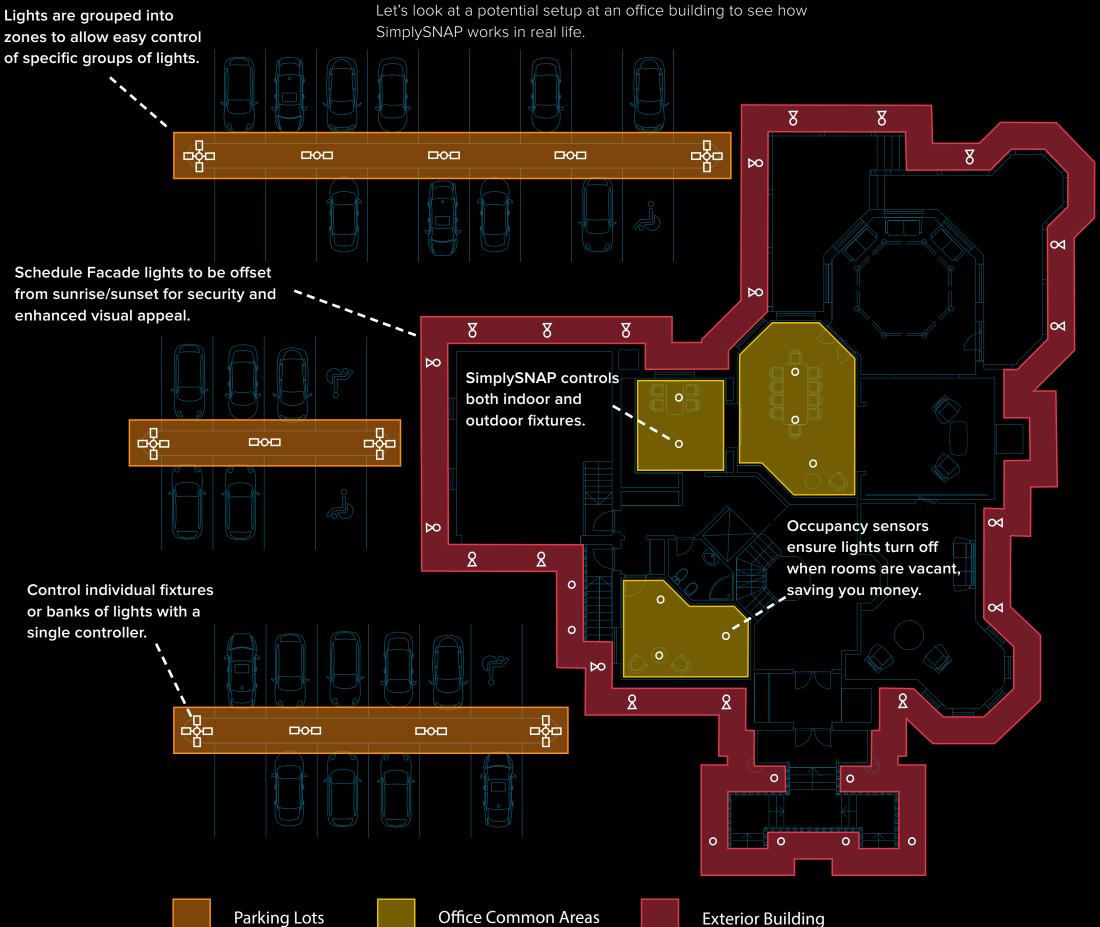

# What does a system look like?

You want a lighting control system that maximizes energy savings and adapts to your needs.

## You need SimplySNAP.

#### Add Controllers

- Works with any light fixture or standard wired sensor
- Controls the dimming function of lights
- The SNAP mesh network
  eliminates single points of
  communication failure
- Up to 1 mile separation between controllers

Set up Site Controller

- Serves as the connection between the user and the lights
- Allows lighting access through Wi-Fi, remote internet access, or even a cellular connection
- Functions with and without an active Internet connection

#### **Control the Lights!**

- Access the SimplySNAP software through mobile devices including smart phones, laptops, and tablets
- Allows control of both individual lights or entire zones
- Enables the setup of
  specific scheduled events