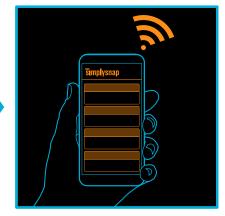

#### **Control the Lights!**

- Access the SimplySNAP software through mobile devices including smart phones, laptops, and tablets
- Allows control of both individual lights or entire zones
- Enables the setup of
  specific scheduled events