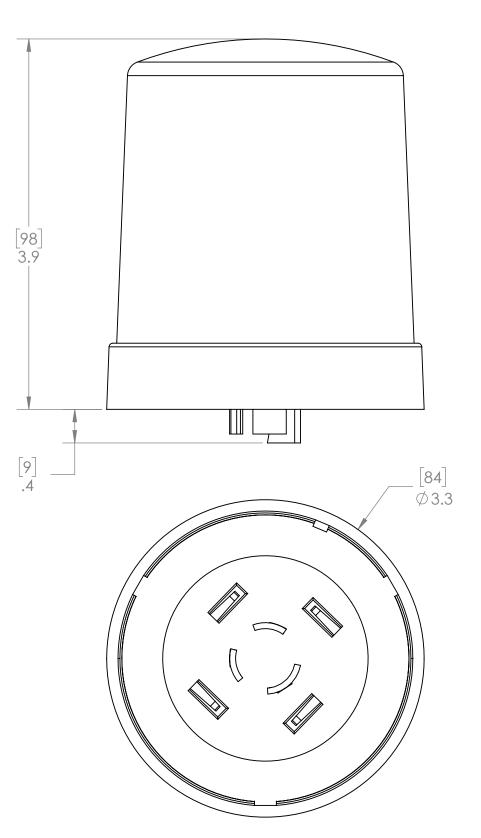

NOTES:

1. FOR REFERENCE ONLY. THE USER OF THIS DOCUMENT ASSUMES ALL RESPONSIBILITY FOR VERIFYING THE INFORMATION PROVIDED HEREIN.

2. WEIGHT: ~215 GRAMS.

3. THIS PRODUCT DESIGNED FOR USE WITH NEMA/ANSI C136.41 COMPLIANT DIMMING RECEPTACLES.

| THIRD ANGLE PROJECTION                                                                                            | COMMENTS:                                    | <b>SYNAPSE</b> WIRELESS INC. 6723 ODYSSEY DR HUNTSVILLE, AL 35806 |            |      |          |
|-------------------------------------------------------------------------------------------------------------------|----------------------------------------------|-------------------------------------------------------------------|------------|------|----------|
| UNLESS OTHERWISE SPECIFIED:                                                                                       |                                              | TITLE:                                                            | MECHANIC   | `Δ   |          |
| TWO PLACE DECIMAL ±.01                                                                                            | INCES: AR: MACH±1° BEND ±3° ACE DECIMAL ±.01 |                                                                   |            |      | .7-      |
| THE INFORMATION CONTAINED                                                                                         | MATERIAL                                     | SIZE [                                                            | DWG. NO.   |      | REV      |
| IN THIS DRAWING IS THE SOLE PROPERTY OF SYNAPSE WIRELESS, INC. ANY REPRODUCTION IN PART OR AS A WHOLE WITHOUT THE | FINISH                                       | В                                                                 | DOC-100053 | 8    | A-0      |
| WRITTEN PERMISSION OF SYNAPSE WIRELESS, INC IS PROHIBITED.                                                        | DO NOT SCALE DRAWING                         | ENGR: EMJ                                                         |            | SHEE | T 1 OF 1 |