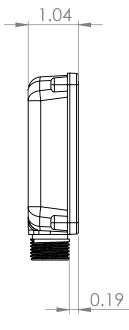

**NOTES:** 

1. FOR REFERENCE ONLY. THE USER OF THIS DOCUMENT ASSUMES ALL RESPONSIBILITY FOR VERIFYING THE INFORMATION PROVIDED HEREIN.

DIMENSIONS ARE IN INCHES TOLERANCES: FRACTIONAL ± ANGULAR: MACH± BEND ± TWO PLACE DECIMAL THREE PLACE DECIMAL ±

DO NOT SCALE DRAWING

SYNOPSE 351 SW Electronics Blvd Suite D

Huntsville, AL 35824

DIM10-087-06-IP MECHANICAL DATASHEET

A DIM 10-087-06-IP SCALE:1:2 WEIGHT:

SHEET 1 OF 1

В

PROPRIETARY AND CONFIDENTIAL