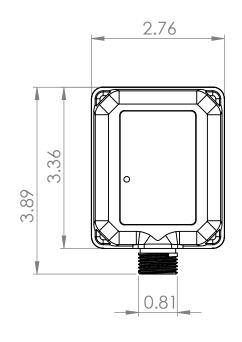

**NOTES:** 

1. FOR REFERENCE ONLY. THE USER OF THIS DOCUMENT ASSUMES ALL RESPONSIBILITY FOR VERIFYING THE INFORMATION PROVIDED HEREIN.

DIMENSIONS ARE IN INCHES TOLERANCES: FRACTIONAL ± ANGULAR: MACH± BEND ± TWO PLACE DECIMAL THREE PLACE DECIMAL ±

DO NOT SCALE DRAWING

SYNOPSE 351 SW Electronics Blvd Suite D

Huntsville, AL 35824

DIM10-087-06-IP MECHANICAL DATASHEET

A DIM 10-087-06-IP SCALE:1:2 WEIGHT:

SHEET 1 OF 1

В

PROPRIETARY AND CONFIDENTIAL